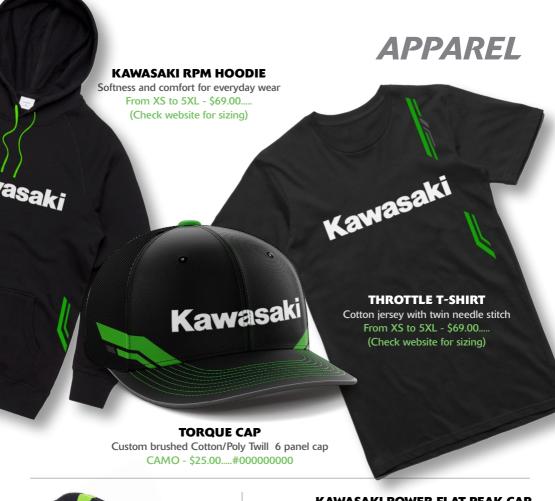

# THROTTLE T-SHIRT

Cotton jersey with twin needle stitch From XS to 5XL - \$69.00..... (Check website for sizing)

## **THROTTLE T-SHIRT**

Cotton jersey with twin needle stitch From XS to 5XL - \$69.00..... (Check website for sizing)