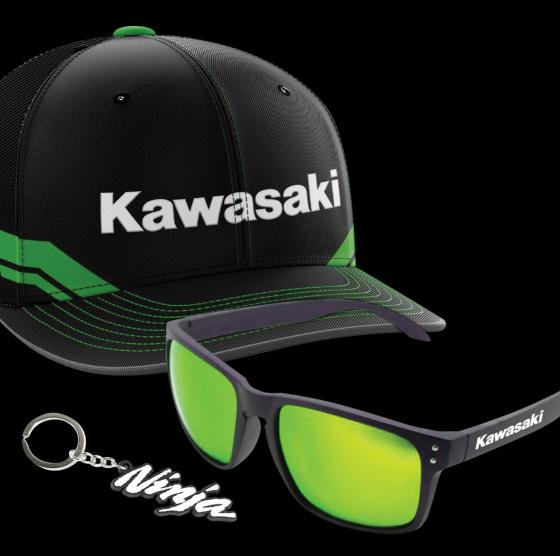

# **KAWASAKI MULE CAP**

Trucker Style cap • Snap back closure CAMO - \$20.00....#000000000

Kawasaki

#### **KAWASAKI MULE CAP**

Trucker Style cap • Snap back closure CAMO - \$20.00.....#000000000

#### **KAWASAKI MULE CAP**

Trucker Style cap • Snap back closure CAMO - \$20.00.....#00000000

#### KAWASAKI MULE CAP

Trucker Style cap • Snap back closure CAMO - \$20.00.....#000000000

## KAWASAKI MULE CAP

Trucker Style cap • Snap back closure CAMO - \$20.00.....#00000000