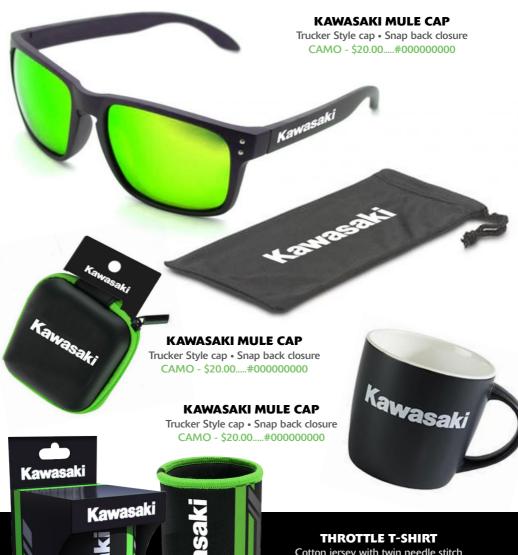

#### **KAWASAKI MULE CAP**

Trucker Style cap • Snap back closure CAMO - \$20.00.....#000000000

#### **KAWASAKI MULE CAP**

Trucker Style cap • Snap back closure CAMO - \$20.00.....#00000000

#### KAWASAKI MULE CAP

Trucker Style cap • Snap back closure CAMO - \$20.00.....#000000000

## KAWASAKI MULE CAP

Trucker Style cap • Snap back closure CAMO - \$20.00.....#00000000