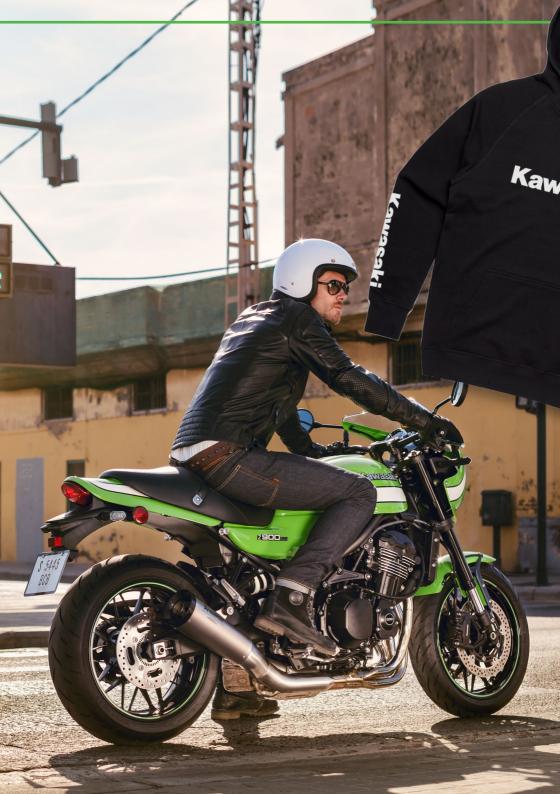

# **MERCH**

Cotton jersey with twin needle stitch From XS to 5XL - \$69.00..... (Check website for sizing)